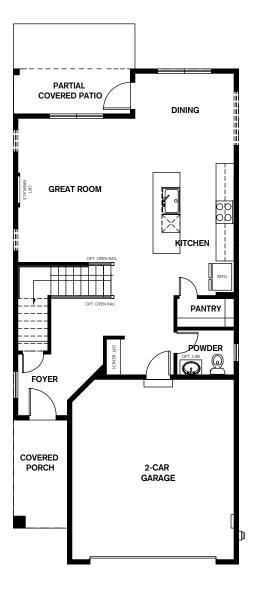

## Rainier

P. BATH PRIMARY BEDROOM LAUNDRY BEDROOM 2 OPEN TO BELOW **6** BATH **BEDROOM 3 BONUS ROOM BEDROOM 4** 

+ Bonus Room+ Covered Porch+ Pantry+ Covered Patio

Note: Windows, porches, and walls may vary due to exterior elevations. See agent for specific details.