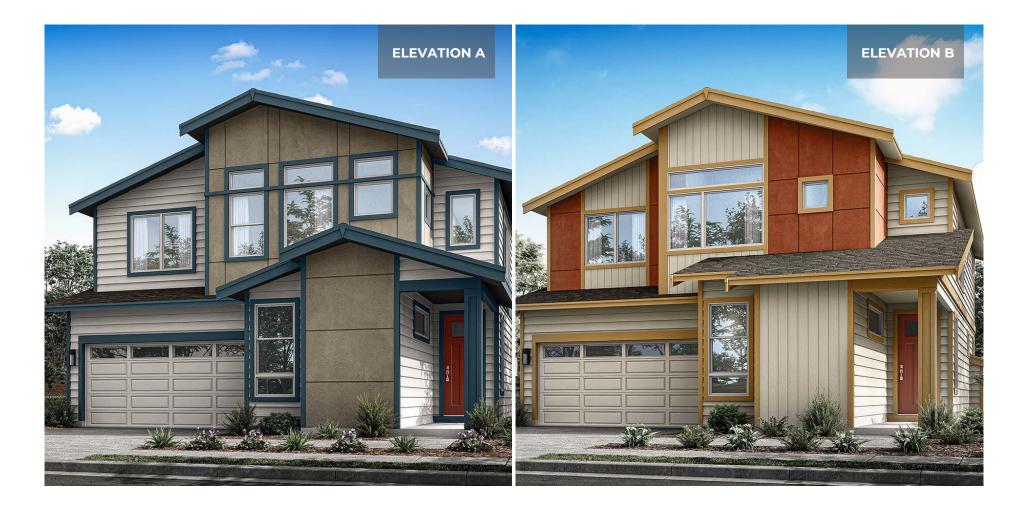

## ELAN

### Sparrow

4 Bedrooms | 2.5 Bathrooms | 2-Car Garage | 2,525 Sq. Ft.



#### e arth s∙e•n•s•e

Conner Homes reserves the right to make any modifications in price, materials, specifications, plans and designs without prior notice. Plans and elevations are artist's concept and not to scale. Ceiling heights, room sizes, window locations, bay windows, alcoves and dormers may change with each elevation. Square footages are estimates and are not warranted by the seller. For clarification and additional information, please consult our Sales Representative. (3511) 5.29.24



# 4 Bedrooms | 2.5 Bathrooms | 2-Car Garage | 2,525 Sq. Ft.



upper FLOORPLAN

### main FLOORPLAN



Hudroom Note: Windows, porches, and walls may vary due to exterior elevations. See agent for specific details.

+ Covered Patio

+ Covered Porch

### € arth s•e•n•s•e

+ Bonus Room

+ Pantry

Co