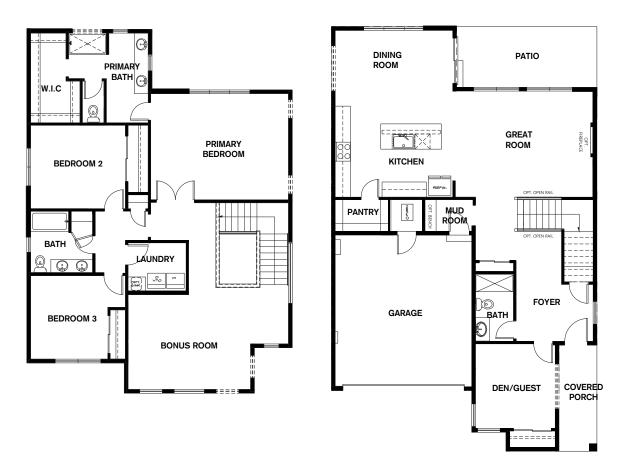

# 4 Bedrooms | 2.5 Bathrooms | 2-Car Garage | 2,525 Sq. Ft.

upper FLOORPLAN

### main FLOORPLAN

Hudroom Note: Windows, porches, and walls may vary due to exterior elevations. See agent for specific details.

+ Covered Patio

+ Covered Porch

### € arth s•e•n•s•e

+ Bonus Room

+ Pantry

Conner Homes reserves the right to make any modifications in price, materials, specifications, plans and designs without prior notice. Plans and elevations are artist's concept and not to scale. Ceiling heights, room sizes, window locations, bay windows, alcoves and dormers may change with each elevation. Square footages are estimates and are not warranted by the seller. For clarification and additional information, please consult our Sales Representative. (3511) 5.29.24