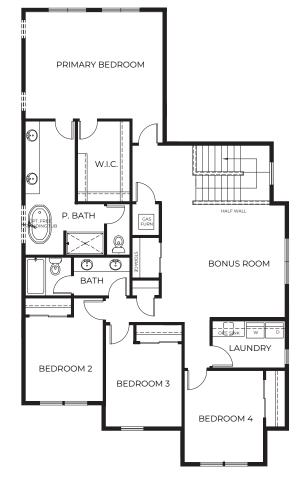

Main FLOORPLAN

5 Bedrooms | 3.25 Bathrooms | 2-Car Garage | 3,022 Sq. Ft.

+ Guest Casita + Covered Porch + Walk-In Pantry

+ Covered Patio

+ Bonus Room