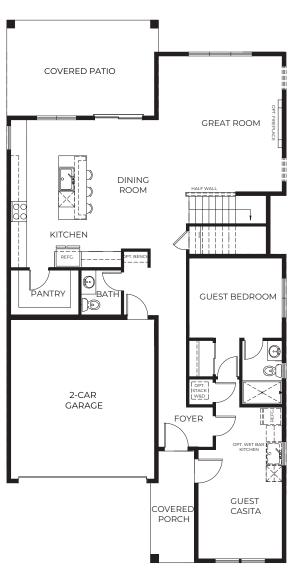

Main FLOORPLAN

5 Bedrooms | 3.25 Bathrooms | 2-Car Garage | 3,022 Sq. Ft.

+ Guest Casita + Covered Porch + Walk-In Pantry

+ Covered Patio

+ Bonus Room