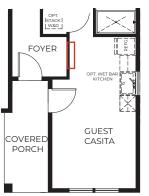

## **OPTIONAL** -SEPARATE CASITA

Add separate HVAC ductless heat pump and remove the interior door to create a fully separate casita unit.

Note: Windows, porches, and walls may vary due to exterior elevations. See agent for specific details.