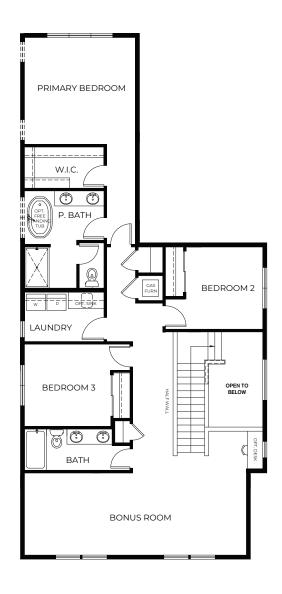

## e arth

Conner Homes reserves the right to make any modifications in price, materials, specifications, plans and designs without prior notice. Plans and elevations are artist's concept and not to scale. Ceiling heights, room sizes, window locations, bay windows, alcoves and dormers may change with each elevation. Square footages are estimates and are not warranted by the seller. For clarification and additional information, please consult our Sales Representative. (2587) 8.13.24





**+** Bonus Room

+ Covered Porch

**+** Walk-in Pantry

+ Covered Patio

## Main FLOORPLAN



Note: Windows, porches, and walls may vary due to exterior elevations. See agent for specific details.

## Upper FLOORPLAN



## **OPTIONAL BEDROOM 5**