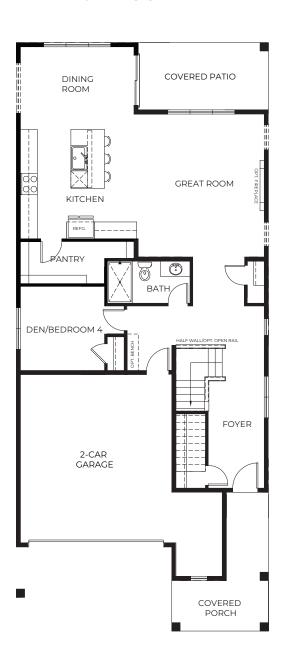

**+** Bonus Room

+ Covered Porch

**+** Walk-in Pantry

+ Covered Patio

## Main FLOORPLAN

Note: Windows, porches, and walls may vary due to exterior elevations. See agent for specific details.