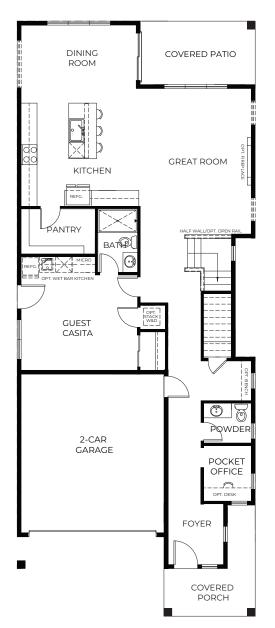

+ Guest Casita
+ Covered Porch
+ Walk-In Pantry
+ Bonus Room
+ Pocket Office

Note: Windows, porches, and walls may vary due to exterior elevations. See agent for specific details.

## Main FLOORPLAN

FALCON