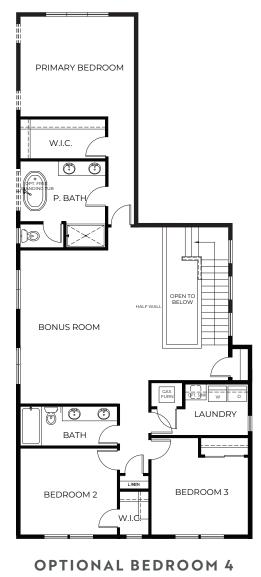

+ Guest Casita
+ Covered Porch
+ Walk-In Pantry
+ Bonus Room
+ Pocket Office

Note: Windows, porches, and walls may vary due to exterior elevations. See agent for specific details.