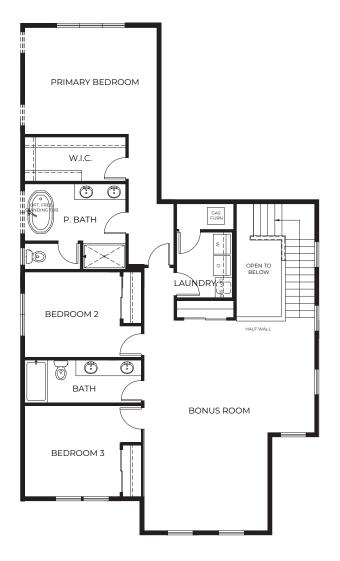

4 Bedrooms | 2.75 Bathrooms | 2-Car Garage | 2,776 Sq. Ft.

Bonus Room
 Walk-In Pantry

Covered Porch
Covered Patio

ROBIN

Main FLOORPLAN

Note: Windows, porches, and walls may vary due to exterior elevations. See agent for specific details.