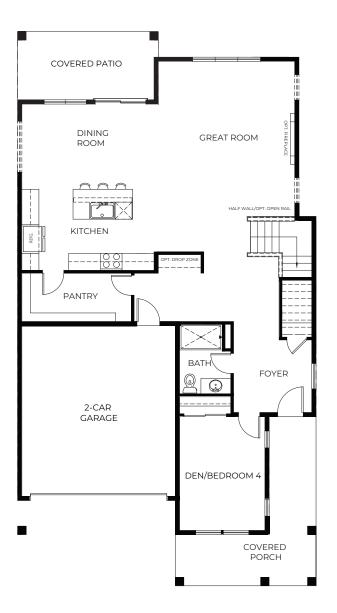

4 Bedrooms | 2.75 Bathrooms | 2-Car Garage | 2,776 Sq. Ft.

Bonus Room
 Walk-In Pantry

Covered Porch
Covered Patio

ROBIN

Main FLOORPLAN

Note: Windows, porches, and walls may vary due to exterior elevations. See agent for specific details.