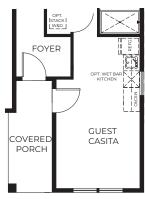

## OPTIONAL -SEPARATE CASITA

Add separate HVAC ductless heat pump and remove the interior door to create a fully separate casita unit.

Note: Windows, porches, and walls may vary due to exterior elevations. See agent for specific details.