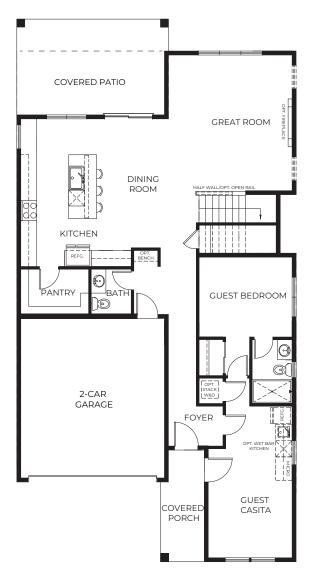

- + Guest Casita
- + Covered Porch
- + Walk-In Pantry+ Bonus Room
- + Covered Patio

## Main FLOORPLAN