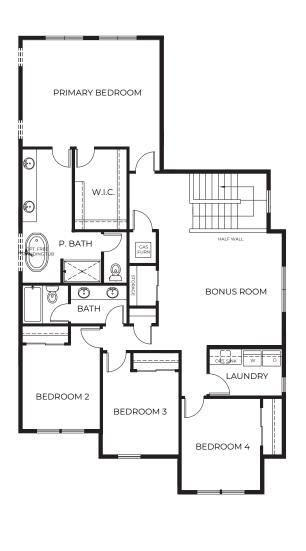

- + Guest Casita
- + Covered Porch
- + Walk-In Pantry+ Bonus Room
- + Covered Patio

## **Upper FLOORPLAN**