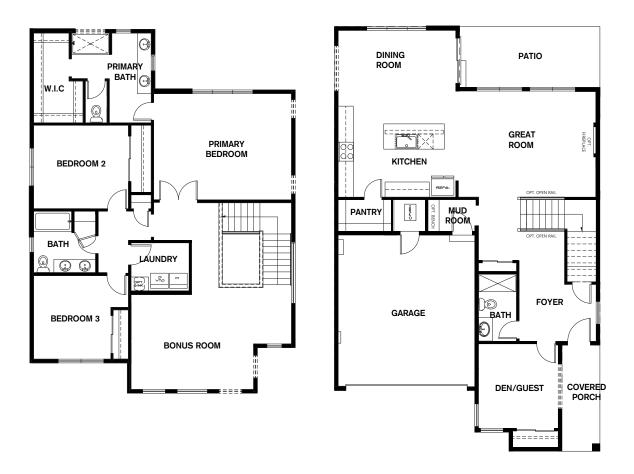

# 4 Bedrooms | 2.5 Bathrooms | 2-Car Garage | 2,525 Sq. Ft.

upper FLOORPLAN

### main FLOORPLAN

Note: Windows, porches, and walls may vary due to exterior elevations. See agent for specific details.

+ Patio

+ Covered Porch

### e arth s·e·n·s·e

+ Bonus Room

PantryMudroom

Conner Homes reserves the right to make any modifications in price, materials, specifications, plans and designs without prior notice. Plans and elevations are artist's concept and not to scale. Ceiling heights, room sizes, window locations, bay windows, alcoves and dormers may change with each elevation. Square footages are estimates and are not warranted by the seller. For clarification and additional information, please consult our Sales Representative. (3511) 5.29.24