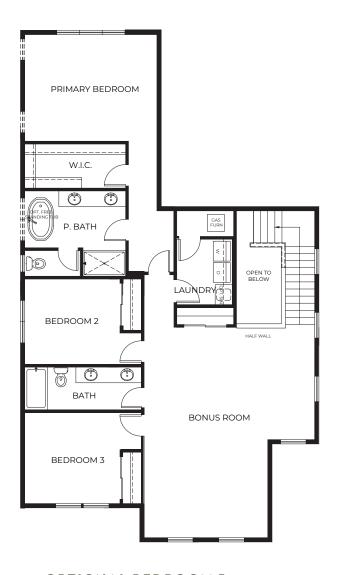

+ Bonus Room

+ Covered Porch

+ Walk-In Pantry

+ Covered Patio

## Main FLOORPLAN

**Upper FLOORPLAN** 

Note: Windows, porches, and walls may vary due to exterior elevations. See agent for specific details.