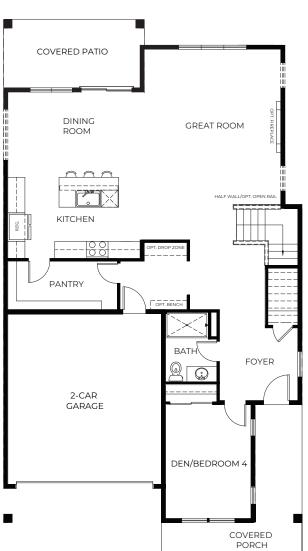

+ Bonus Room

+ Covered Porch

+ Walk-In Pantry

+ Covered Patio

## Main FLOORPLAN

**Upper FLOORPLAN** 

Note: Windows, porches, and walls may vary due to exterior elevations. See agent for specific details.