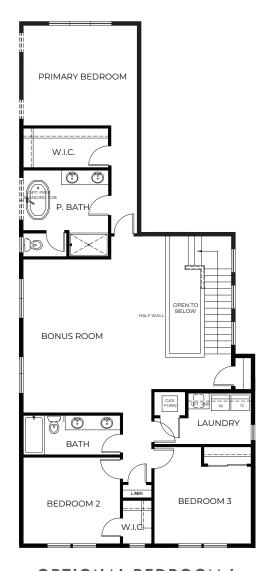

## ♠ earth

Conner Homes reserves the right to make any modifications in price, materials, specifications, plans and designs without prior notice. Plans and elevations are artist's concept and not to scale. Ceiling heights, room sizes, window locations, bay windows, alcoves and dormers may change with each elevation. Square footages are estimates and are not warranted by the seller. For clarification and additional information, please consult our Sales Representative. (2885) 8.13.24





+ Guest Casita

+ Covered Porch

**+** Walk-In Pantry

+ Covered Patio

**+** Bonus Room

+ Pocket Office

## Main FLOORPLAN



Note: Windows, porches, and walls may vary due to exterior elevations. See agent for specific details.

## **Upper FLOORPLAN**



## **OPTIONAL BEDROOM 4**