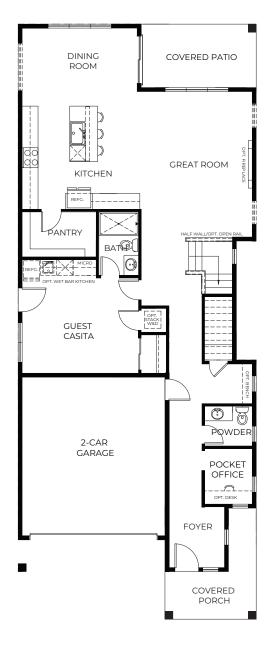

+ Guest Casita

+ Covered Porch

**+** Walk-In Pantry

+ Covered Patio

**+** Bonus Room

+ Pocket Office

## Main FLOORPLAN

Note: Windows, porches, and walls may vary due to exterior elevations. See agent for specific details.