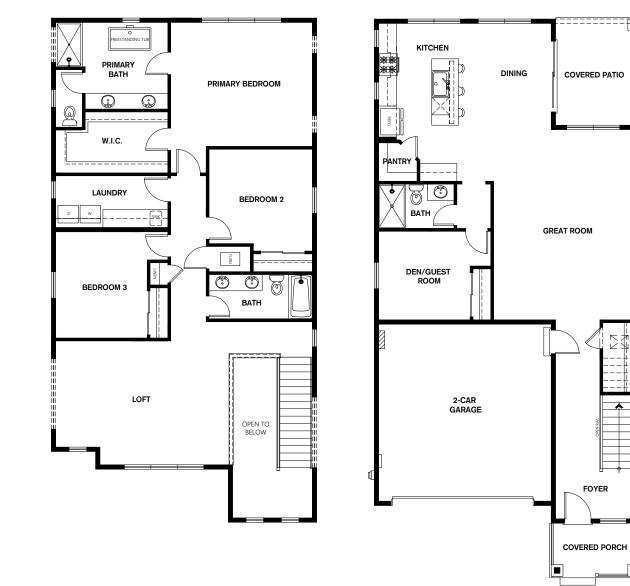

## BRASSWOD RESIDENCE 3005

4 Bedrooms | 2.75 Bathrooms | 2-Car Garage | 2,528 Sq. Ft.

**↓** Loft**↓** Pantry

♣ Covered Porch♣ Covered Patio

## upper FLOORPLAN

main FLOORPLAN