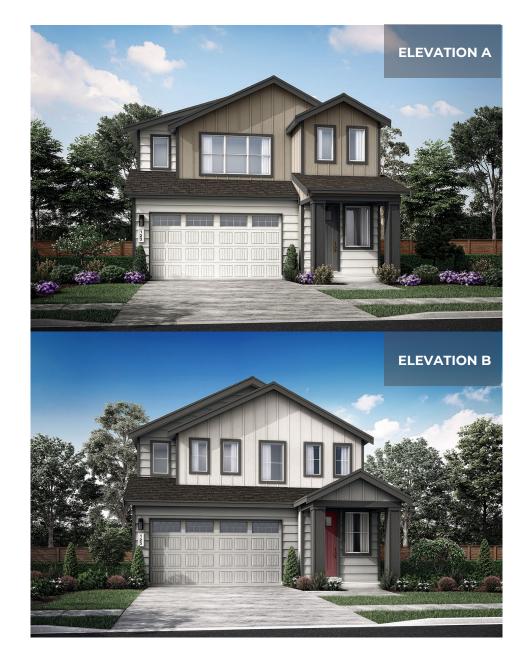

## BRASSWOD RESIDENCE 3005

4 Bedrooms | 2.75 Bathrooms | 2-Car Garage | 2,528 Sq. Ft.

**↓** Loft**↓** Pantry

♣ Covered Porch♣ Covered Patio