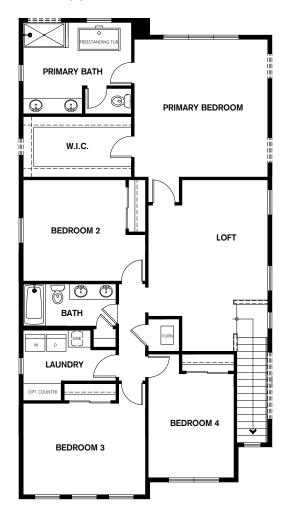

## BRASSWOD RESIDENCE 3006

5 Bedrooms | 2.75 Bathrooms | 2-Car Garage | 2,726 Sq. Ft.

**+** Loft**+** Pantry

**+** Mudroom

+ Covered Patio





Conner Homes reserves the right to make any modifications in price, materials, specifications, plans and designs without prior notice. Plans and elevations are artist's concept and not to scale. Ceiling heights, room sizes, window locations, bay windows, alcoves and dormers may change with each elevation. Square footages are estimates and are not warranted by the seller. For clarification and additional information, please consult our Sales Representative. (3006) 11.18.22



## upper FLOORPLAN

## main FLOORPLAN







Conner Homes reserves the right to make any modifications in price, materials, specifications, plans and designs without prior notice. Plans and elevations are artist's concept and not to scale. Ceiling heights, room sizes, window locations, bay windows, alcoves and dormers may change with each elevation. Square footages are estimates and are not warranted by the seller. For clarification and additional information, please consult our Sales Representative. (3006) 11.18.22