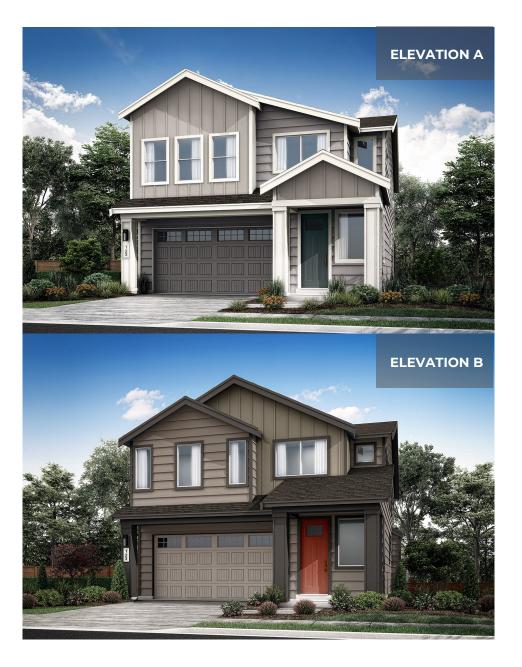

## BRASSWOD RESIDENCE 3006

5 Bedrooms | 2.75 Bathrooms | 2-Car Garage | 2,726 Sq. Ft.

**+** Loft**+** Pantry

**+** Mudroom

+ Covered Patio

Conner Homes reserves the right to make any modifications in price, materials, specifications, plans and designs without prior notice. Plans and elevations are artist's concept and not to scale. Ceiling heights, room sizes, window locations, bay windows, alcoves and dormers may change with each elevation. Square footages are estimates and are not warranted by the seller. For clarification and additional information, please consult our Sales Representative. (3006) 11.18.22