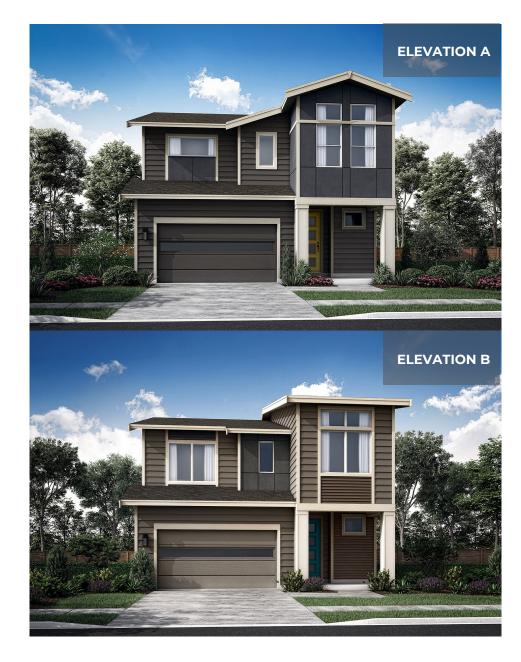

## BRASSWOD RESIDENCE 3050

3 Bedrooms | 2.5 Bathrooms | 2-Car Garage | 2,460 Sq. Ft.

➡ Bonus Room➡ Pantry

➡ Mudroom➡ Covered Patio