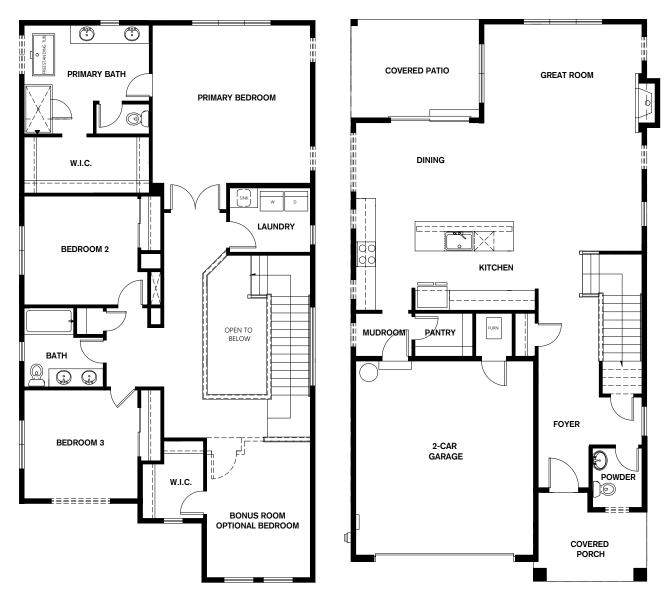

## BRASSWOD RESIDENCE 3050

3 Bedrooms | 2.5 Bathrooms | 2-Car Garage | 2,460 Sq. Ft.

➡ Bonus Room➡ Pantry

➡ Mudroom➡ Covered Patio

## upper FLOORPLAN

main FLOORPLAN