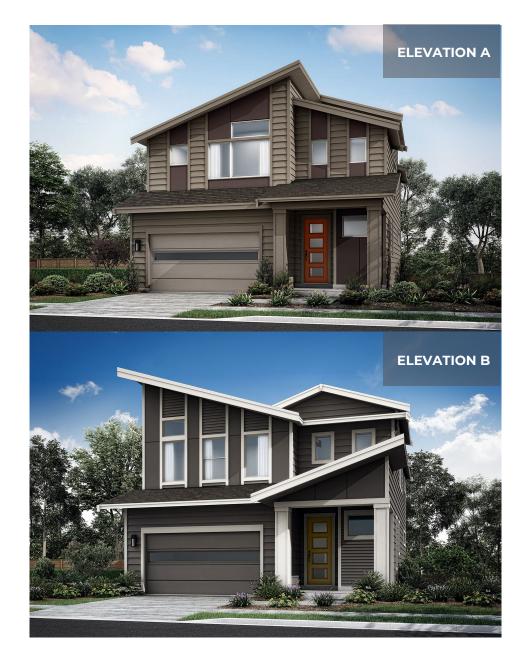

## BRASSWOD RESIDENCE 3052

4 Bedrooms | 3.5 Bathrooms | 2-Car Garage | 2,994 Sq. Ft.

Bonus RoomMudroom

+ Rec Room+ Deck