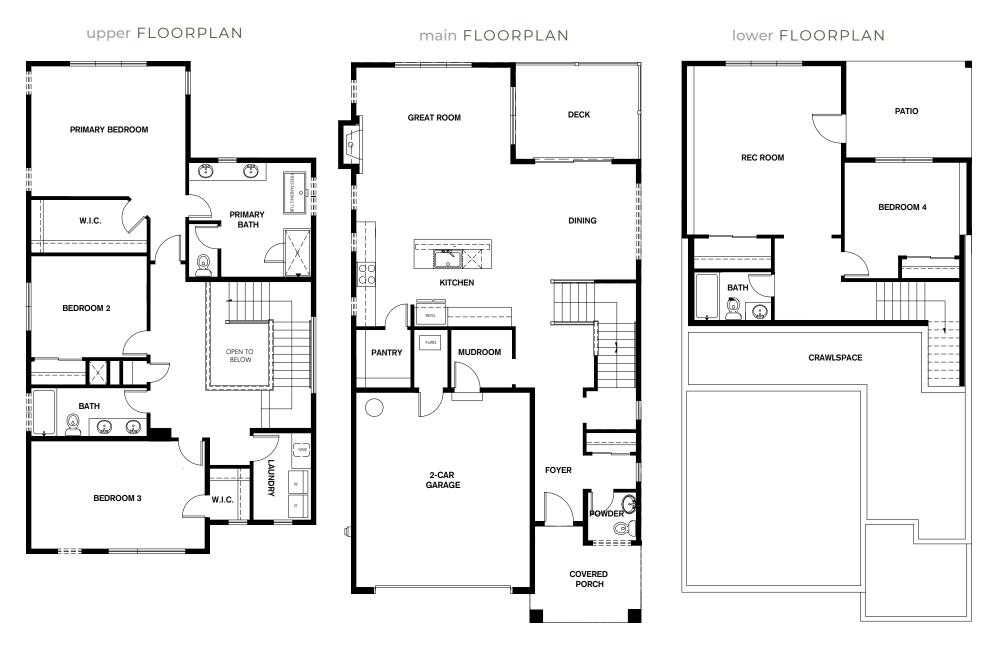

## BRASSWOD RESIDENCE 3052

4 Bedrooms | 3.5 Bathrooms | 2-Car Garage | 2,994 Sq. Ft.

Bonus RoomMudroom

+ Rec Room+ Deck