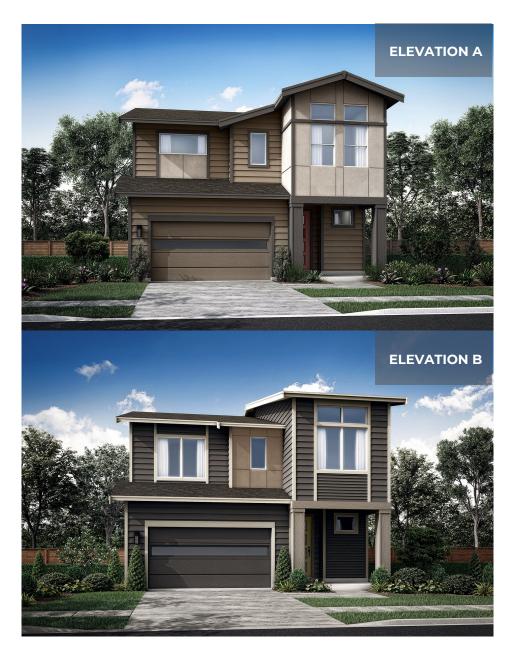

## BRASSWODD RESIDENCE 3053

4 Bedrooms | 3.5 Bathrooms | 2-Car Garage | 3,217 Sq. Ft.

**+** Bonus Room**+** Mudroom

+ Rec Room

+ Covered Deck

Conner Homes reserves the right to make any modifications in price, materials, specifications, plans and designs without prior notice. Plans and elevations are artist's concept and not to scale. Ceiling heights, room sizes, window locations, bay windows, alcoves and dormers may change with each elevation. Square footages are estimates and are not warranted by the seller. For clarification and additional information, please consult our Sales Representative. (3053) 2.16.22