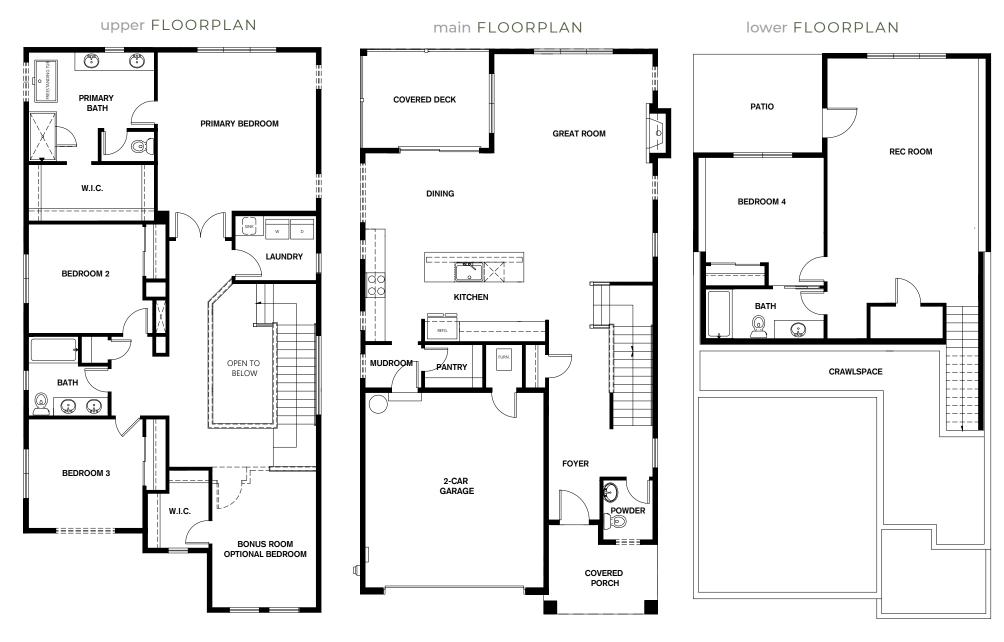

## BRASSWODD RESIDENCE 3053

4 Bedrooms | 3.5 Bathrooms | 2-Car Garage | 3,217 Sq. Ft.

**+** Bonus Room**+** Mudroom

+ Rec Room

+ Covered Deck

Conner Homes reserves the right to make any modifications in price, materials, specifications, plans and designs without prior notice. Plans and elevations are artist's concept and not to scale. Ceiling heights, room sizes, window locations, bay windows, alcoves and dormers may change with each elevation. Square footages are estimates and are not warranted by the seller. For clarification and additional information, please consult our Sales Representative. (3053) 2.16.22