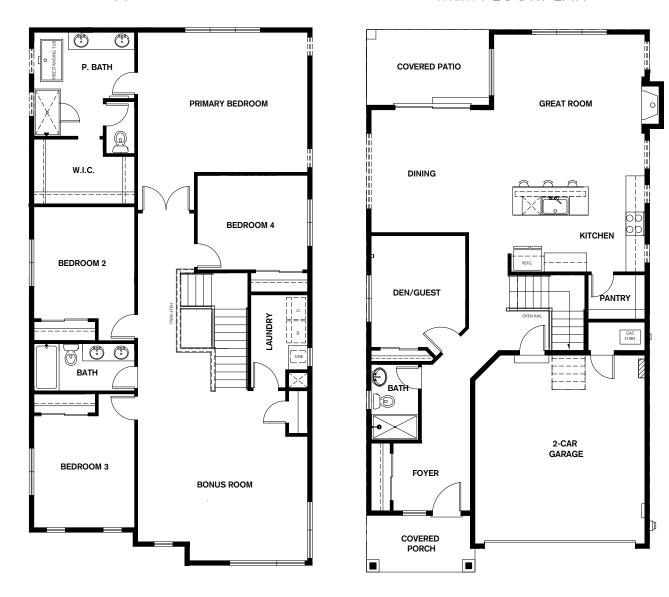

## BRASSWODD RESIDENCE 3056

5 Bedrooms | 2.75 Bathrooms | 2-Car Garage | 2,710 Sq. Ft.

+ Bonus Room+ Pantry

**+** Covered Porch

+ Covered Patio

Conner Homes reserves the right to make any modifications in price, materials, specifications, plans and designs without prior notice. Plans and elevations are artist's concept and not to scale. Ceiling heights, room sizes, window locations, bay windows, alcoves and dormers may change with each elevation. Square footages are estimates and are not warranted by the seller. For clarification and additional information, please consult our Sales Representative. (3056) 11.18.22

## upper FLOORPLAN

## main FLOORPLAN

Conner Homes reserves the right to make any modifications in price, materials, specifications, plans and designs without prior notice. Plans and elevations are artist's concept and not to scale. Ceiling heights, room sizes, window locations, bay windows, alcoves and dormers may change with each elevation. Square footages are estimates and are not warranted by the seller. For clarification and additional information, please consult our Sales Representative. (3056) 11.18.22