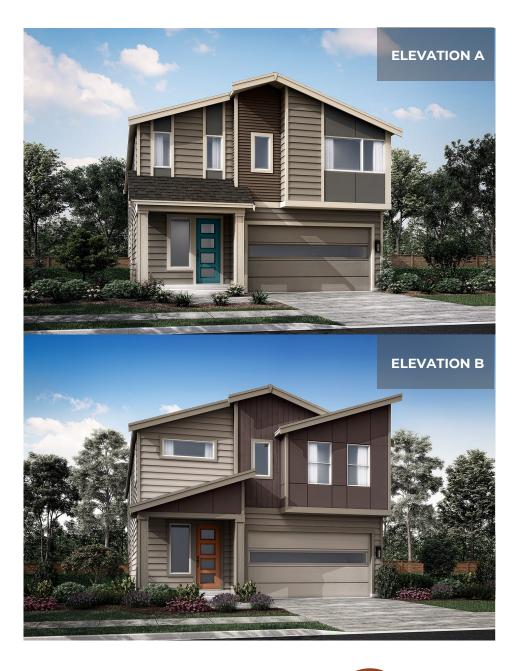

## BRASSWODD RESIDENCE 3056

5 Bedrooms | 2.75 Bathrooms | 2-Car Garage | 2,710 Sq. Ft.

+ Bonus Room+ Pantry

**+** Covered Porch

+ Covered Patio

Conner Homes reserves the right to make any modifications in price, materials, specifications, plans and designs without prior notice. Plans and elevations are artist's concept and not to scale. Ceiling heights, room sizes, window locations, bay windows, alcoves and dormers may change with each elevation. Square footages are estimates and are not warranted by the seller. For clarification and additional information, please consult our Sales Representative. (3056) 11.18.22