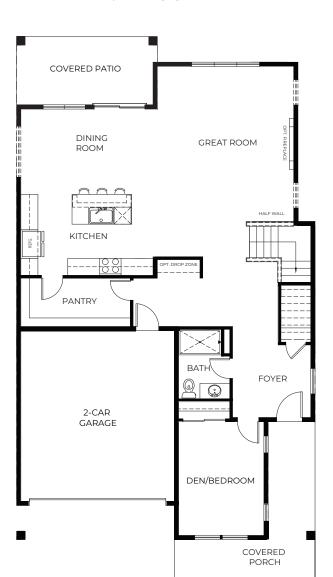

+ Bonus Room

+ Covered Porch

+ Walk-In Pantry

+ Covered Patio

## Main FLOORPLAN

Note: Windows, porches, and walls may vary due to exterior elevations. See agent for specific details.