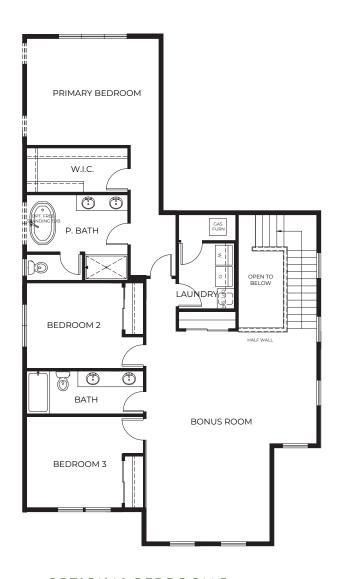

+ Bonus Room

+ Covered Porch

+ Walk-In Pantry

+ Covered Patio

## **Upper FLOORPLAN**